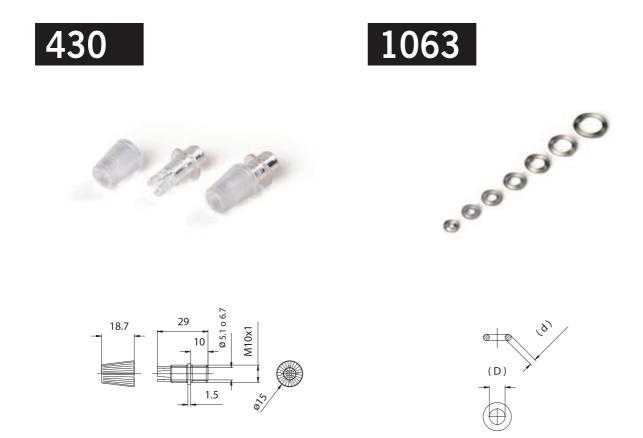

Edition April 2012 E.M.C. Colosio has the

E - 728

• Cable clamp in plastic material with male thread M10 x1.

430GH-: ring part of the cable clamp.

- **430--:** part of cable clamp body with hole diameter 5,1 mm. Suitable to clamp cables with diameter between diameter 4,3 and 5,0 mm.
- **430/5-:** part of cable clamp body with hole diameter 6,7 mm. Suitable to clamp cables with diameter between diameter 4,8 and 6,5 mm.
- Available colours:
- **T** = transparent, in polycarbonate
- $\mathbf{B} = \text{white, in PA66}$
- $\mathbf{N} = \text{black}, \text{ in PA66}$

**1063-: "0" rings** in transparent silicone. Normally used to hold the power cables close to the suspension device.

| Article | D       | d       |
|---------|---------|---------|
| 1063    | 4,48 mm | 1,78 mm |
| 1063/2  | 1,8 mm  | 1,78 mm |
| 1063/3  | 2,9 mm  | 1,78 mm |
| 1063/4  | 3,7 mm  | 1,78 mm |
| 1063/5  | 5,3 mm  | 1,78 mm |
| 1063/6  | 6,7 mm  | 1,78 mm |
| 1063/7  | 7,7 mm  | 1,78 mm |
| 1063/8  | 8,8 mm  | 1,78 mm |