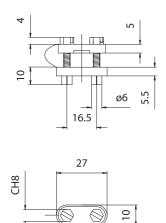

**ACCESSORIES** 

- **760: Cable clamp** in natural PA66 T-20 +T125°C suitable to clamp cables with diameter between 3 and 10 mm.
- Fixing tightening the two plastic screws positioning the device on structures, thickness 0,8 2,5 mm, pre-arranged with holes diameter 6 mm with center distance 16,5 mm.
- Cable clamp in plastic material with male thread M10 x1.
- 432GH-: ring part of the cable clamp.
- **430--:** part of cable clamp body with hole diameter 5,1 mm. Suitable to clamp cables with diameter between diameter 4,3 and 5,0 mm.
- **430/5-:** part of cable clamp body with hole diameter 6,7 mm. Suitable to clamp cables with diameter between diameter 4,8 and 6,5 mm.
- Available colours:
- **T** = transparent, in polycarbonate
- $\mathbf{B}$  = white, in PA66
- $\mathbf{N} = \text{black}, \text{ in PA66}$

Edition April 2012 E.M.C. Colosio has the

E - 728

• Cable clamp in plastic material with male thread M10 x1.

430GH-: ring part of the cable clamp.

- **430--:** part of cable clamp body with hole diameter 5,1 mm. Suitable to clamp cables with diameter between diameter 4,3 and 5,0 mm.
- **430/5-:** part of cable clamp body with hole diameter 6,7 mm. Suitable to clamp cables with diameter between diameter 4,8 and 6,5 mm.
- Available colours:
- **T** = transparent, in polycarbonate
- $\mathbf{B} = \text{white, in PA66}$
- $\mathbf{N} = \text{black}, \text{ in PA66}$