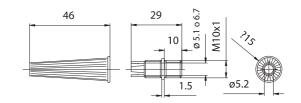

**ACCESSORIES** 

- **760: Cable clamp** in natural PA66 T-20 +T125°C suitable to clamp cables with diameter between 3 and 10 mm.
- Fixing tightening the two plastic screws positioning the device on structures, thickness 0,8 2,5 mm, pre-arranged with holes diameter 6 mm with center distance 16,5 mm.
- Cable clamp in plastic material with male thread M10 x1.
- 432GH-: ring part of the cable clamp.
- **430--:** part of cable clamp body with hole diameter 5,1 mm. Suitable to clamp cables with diameter between diameter 4,3 and 5,0 mm.
- **430/5-:** part of cable clamp body with hole diameter 6,7 mm. Suitable to clamp cables with diameter between diameter 4,8 and 6,5 mm.
- Available colours:
- **T** = transparent, in polycarbonate
- $\mathbf{B}$  = white, in PA66
- $\mathbf{N} = \text{black}, \text{ in PA66}$

Edition April 2012 E.M.C. Colosio has the

E - 728

• Cable clamp in plastic material with male thread M10 x1.

430GH-: ring part of the cable clamp.

- **430--:** part of cable clamp body with hole diameter 5,1 mm. Suitable to clamp cables with diameter between diameter 4,3 and 5,0 mm.
- **430/5-:** part of cable clamp body with hole diameter 6,7 mm. Suitable to clamp cables with diameter between diameter 4,8 and 6,5 mm.
- Available colours:
- **T** = transparent, in polycarbonate
- $\mathbf{B} = \text{white, in PA66}$
- $\mathbf{N} = \text{black}, \text{ in PA66}$