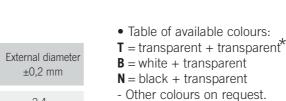

### • AWG table of the flexible conductor:

| Code  | AWG    | Conductor<br>strand | External diameter<br>±0,2 mm |
|-------|--------|---------------------|------------------------------|
| KD13- | 20 AWG | 19 x 0,203          | 2,3                          |
| KD18- | 18 AWG | 19 x 0,25           | 2,5                          |

#### • AWG table of the solid conductor:

| Code  | AWG      | Conductor<br>strand | External diameter<br>±0,2 mm |
|-------|----------|---------------------|------------------------------|
| KDR8- | 18 AWG * | 1 x 1,03            | 2,4                          |

- \* TIN PLATED COPPER
- Other AWG on request.
- cURus approval printing on the sheath.

\* Note: in the cables with transparent insulation, if necessary, the cables polarization is given with the white and black printing.