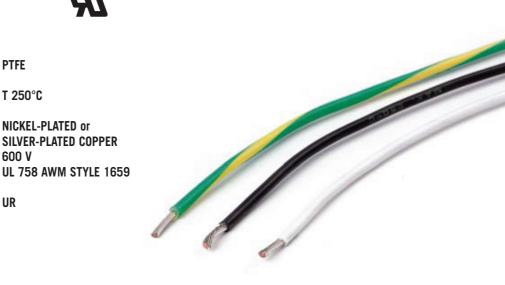

# 

PTFE

T 250°C

600 V

UR

**NICKEL-PLATED** or SILVER-PLATED COPPER

#### Type of insulation:

Working temperature:

Type of conductor:

Working voltage: In conformity to the standards:

Approval marks:

• Other AWG on request.

- Table of available colours:
- **B** = white
- N = black
- Other colours on request.

Note: this kind of cables may be supplied in spools, rolls or cut and processed according to costumer's request (for cable workings and terminals see "Section 8").