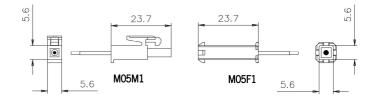

M05M1: 1 pole male plug. M05F1: 1 pole female socket. M05M2: 2 poles male plug. M05F2: 2 poles female socket.

## CONNECTOR PLUG MALE + SOCKET FEMALE WITH 1 AND 2 POLES

250 V 2 A T -20°C +105°C

CRIMPED 0,35 ÷ 0,75 mm<sup>2</sup> 22 ÷ 18 AWG IP20