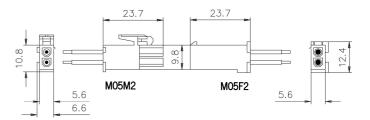

M05M1: 1 pole male plug. M05F1: 1 pole female socket. M05M2: 2 poles male plug. M05F2: 2 poles female socket.

## CONNECTOR PLUG MALE + SOCKET FEMALE WITH 1 AND 2 POLES

250 V 2 A T -20°C +105°C

CRIMPED 0,35 ÷ 0,75 mm<sup>2</sup> 22 ÷ 18 AWG IP20