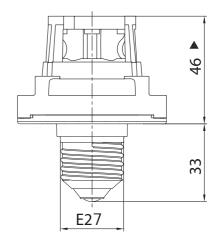

E27 screw shell:

Working temperature of the part lampholder PGZ12:

In conformity to the standards:

T 280°C

EN 60838 as far as applicable



Approval marks:

**M207/A91H:** Adapter with cap E27 with lampholder PGZ12, our code A91, with temperature of the part screw shell limited to T240°C.

- For the technical characteristics of the lampholder PGZ12, our code A91, refer to the pages 271 and 270 of this catalogue.
- For the adapter part:
   Screew shell in nickel-plated brass.
   Internal housing in LCP T240°C.
   For the lampholder part:
   Steatite body.
   External envelope in diecast alluminium.
   Contacts in special silver-plated alloy.
   Springs for the positioning of the lamp in stainless steel.
   Leaf springs for the centering of the lamp in stainless steel.
- Weight: 135 g.





▲ Reference plane