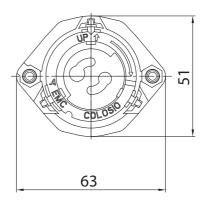

7 screw shell:

Working temperature of the part lampholder PGZ12:

In conformity to the standards:

T 280°C

EN 60838 as far as applicable



Approval marks:

**M207/A91H:** Adapter with cap E27 with lampholder PGZ12, our code A91, with temperature of the part screw shell limited to T240°C.

- For the technical characteristics of the lampholder PGZ12, our code A91, refer to the pages 271 and 270 of this catalogue.
- For the adapter part:
   Screew shell in nickel-plated brass.
   Internal housing in LCP T240°C.
   For the lampholder part:
   Steatite body.
   External envelope in diecast alluminium.
   Contacts in special silver-plated alloy.
   Springs for the positioning of the lamp in stainless steel.
   Leaf springs for the centering of the lamp in stainless steel.
- Weight: 135 g.





▲ Reference plane