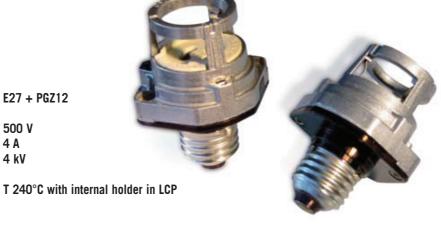

## M207/A91 2013

Adapter with lampholder: E27 + PGZ12

Rated voltage: 500 V
Rated current: 4 A
Impulse voltage: 4 kV

Working temperature of the part with the E27 screw shell:

Working temperature of the part lampholder PGZ12:

In conformity to the standards:

T 280°C

EN 60838 as far as applicable

Approval marks:

**M207/A91H:** Adapter with cap E27 with lampholder PGZ12, our code A91, with temperature of the part screw shell limited to T240°C.

- For the technical characteristics of the lampholder PGZ12, our code A91, refer to the pages 271 and 270 of this catalogue.
- For the adapter part:
   Screew shell in nickel-plated brass.
   Internal housing in LCP T240°C.
   For the lampholder part:
   Steatite body.
   External envelope in diecast alluminium.
   Contacts in special silver-plated alloy.
   Springs for the positioning of the lamp in stainless steel.
   Leaf springs for the centering of the lamp in stainless steel.
- Weight: 135 g.