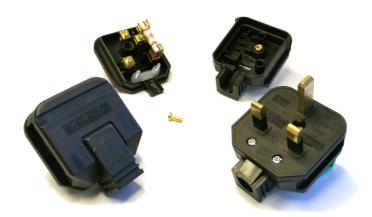

## **PLUGS**

"ENGLISH" PLUG

2 poles + ground with 13 A fuse

13 A (13 A FUSE)

**SCREW CLAMPS** 

SQUARE (90°)

BS1363/A

Plug:

Rated voltage: Rated current: Insulation class: Type of clamps for cables connection: Cable exit: Protection degree: In conformity to the standards:

Approval marks:

BSI

**IP20** 

250 V

L

- Envelope in PVC. Brass contacts.
- Table of the available colours:
- $\mathbf{N} = black$
- $\mathbf{B} = white$
- Other colours on request.