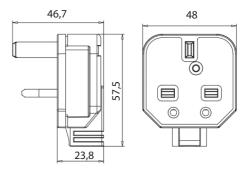

## **PLUGS**

"ENGLISH" PLUG

2 poles + ground with 13 A fuse

13 A (13 A FUSE)

**SCREW CLAMPS** 

SQUARE (90°)

BS1363/A

Plug:

Rated voltage: Rated current: Insulation class: Type of clamps for cables connection: Cable exit: Protection degree: In conformity to the standards:

Approval marks:

BSI

**IP20** 

250 V

L