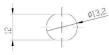

• Instructions to fix the socket on the structure:

• Fixing of the socket by thread M13 x1 on the socket external envelope. The device shall be inserted in a hole diameter 13,2 mm, with two lateral milling in order to prevent the rotation, carried our on walls with thickness starting from 1,5 mm (dimension X) using the spacer washer art. 2020 and the nut M13 x1 art. 2012.