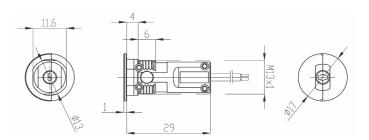

| 48 V           |
|----------------|
| 1 A            |
| T 90°C         |
| III            |
| CRIMPED CLAMPS |
| IP20           |

00

Approval marks:

**M79F-:** panel insert female socket with fixing by thread M13 x1 (the code has enclosed the ring, item 2020, and the nut M13 x1, item 2021).

• Instructions to fix the socket on the structure:

• Fixing of the socket by thread M13 x1 on the socket external envelope. The device shall be inserted in a hole diameter 13,2 mm, with two lateral milling in order to prevent the rotation, carried our on walls with thickness starting from 1,5 mm (dimension X) using the spacer washer art. 2020 and the nut M13 x1 art. 2012.