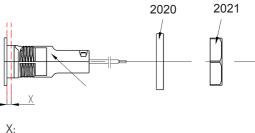

• Instructions to fix the socket on the structure:

• Fixing of the socket by thread M13 x1 on the socket external envelope. The device shall be inserted in a hole diameter 13,2 mm, with two lateral milling in order to prevent the rotation, carried our on walls with thickness starting from 1,5 mm (dimension X) using the spacer washer art. 2020 and the nut M13 x1 art. 2012.

Min. thikness 1,5 mm

• Table of **single core** cables connected to the socket:

| Insulation | T in °C | Conduct. | Available sections in mm <sup>2</sup> |      |      |
|------------|---------|----------|---------------------------------------|------|------|
|            |         |          | 0,35                                  | 0,50 | 0,75 |
| PVC        | 90      | Cu       | •                                     | •    | •    |
| FEP        | 180     | CuSn     | •                                     | •    | •    |