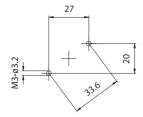

• Instructions to fix the lampholder on structures.

• Eventual fixing of the lampholder using holes diameter 3,4 mm. center distance 33,6 mm.