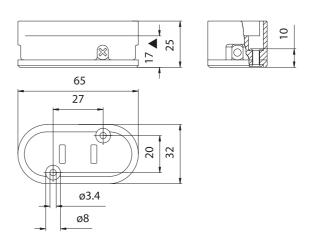

• Instructions to fix the lampholder on structures.

• Eventual fixing of the lampholder using holes diameter 3,4 mm. center distance 33,6 mm.