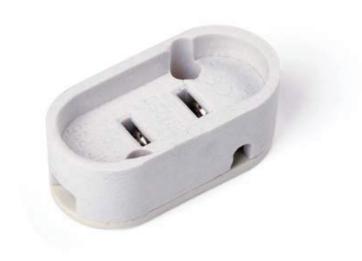

## LAMPHOLDERS FOR INCANDESCENT HALOGEN LAMPS

- Porcelain body.
   Contacts in nickel-plated brass.
   Nickel-plated brass clamps with screws not completely tightened.
- Weight of the lampholder: 75 g.

## FOR NET TENSION 110 - 250V

CE

Lampholder:

Rated voltage: Rated current: Working temperature: Type of clamps to connect the cables: Connecting capacity of the clamps: Overvoltage category: Protection degree (IP):

In conformity to the standards: In conformity to the requirements of the directive:

Approval marks:

Gx16d

250 V 10 A T 250°C

**SCREW CLAMPS** 

0,75 ÷ 2,5 mm<sup>2</sup> Ш **IP20** EN 60838-1

2014/35/EU

▲ Reference plane