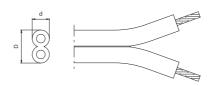

In conformity to the standards: In conformity to the requirements **DIN VDE 0250** 

of the directives:

2014/35/EU

Approval marks:

VDE REG. Nr.

| Code  | Sections<br>mm <sup>2</sup> | Conductor<br>strand | Shape | Dimension<br>±0,2 mm |
|-------|-----------------------------|---------------------|-------|----------------------|
| SAP7- | 2 x 0,75                    | 24 x 0,20           | flat  | 2,8 x 5,6            |