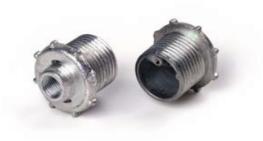

## **ACCESSORIES**

**279:** threaded adapter for very low tension lampholders with external thread M24 x2.

280: threaded ring-nut M24 x2 for adapter 279.

• Weight: 10 g.

- Zamak body (possibility to have chrome-plated finishing).
- Threaded nipples hole M10 x1.
- Center distance to fix the lampholder 11,4 mm.
- Suggested lampholders: art. P54, P54M, P65 and P80.
- Weight: 35 g.