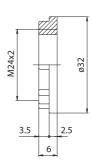

## **ACCESSORIES**

**279:** threaded adapter for very low tension lampholders with external thread M24 x2.

280: threaded ring-nut M24 x2 for adapter 279.

• Weight: 10 g.

- Zamak body (possibility to have chrome-plated finishing).
- Threaded nipples hole M10 x1.
- Center distance to fix the lampholder 11,4 mm.
- Suggested lampholders: art. P54, P54M, P65 and P80.
- Weight: 35 g.