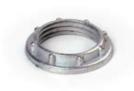

## **ACCESSORIES**

**279:** threaded adapter for very low tension lampholders with external thread M24 x2.

280: threaded ring-nut M24 x2 for adapter 279.

• Weight: 10 g.

- Zamak body (possibility to have chrome-plated finishing).
- Threaded nipples hole M10 x1.
- Center distance to fix the lampholder 11,4 mm.
- Suggested lampholders: art. P54, P54M, P65 and P80.
- Weight: 35 g.