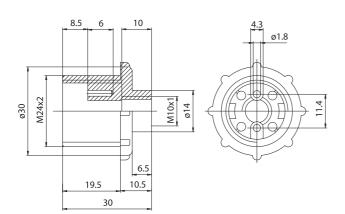

## **ACCESSORIES**

**279:** threaded adapter for very low tension lampholders with external thread M24 x2.

280: threaded ring-nut M24 x2 for adapter 279.

• Weight: 10 g.

- Zamak body (possibility to have chrome-plated finishing).
- Threaded nipples hole M10 x1.
- Center distance to fix the lampholder 11,4 mm.
- Suggested lampholders: art. P54, P54M, P65 and P80.
- Weight: 35 g.

## Note:

the screws to fix the lampholder on the adapter are:

- for lampholders P54, P54M and P80 self-threading screws with cross head 2,2 x 9,5 mm (art. 512);
- for lampholder P65 self-threading screws with cross head 2,2 x 13 mm (art. 513)