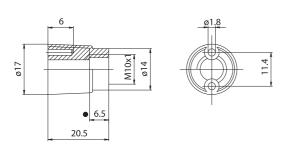

# 385

Thread depth

Thread depth

**378:** adapter, in white zinc-plated zamak, height 20,5 mm, threaded hole M10 x1 for very low tension lampholders, serie P54, P54M, P65 and P80.

378Z: adapter 378 with M3 dowel for nipple block.

• Weight: 10 g.