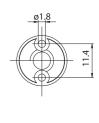

**383:** adapter, white zinc-plated zamak, height 13 mm, threaded hole M8 x1 for very low tension lampholders, serie P54, P54M, P65.

383Z: adapter 383 with M3 dowel for nipple block.

• Weight: 8 g.

## Note

the screws to fix the lampholder on the adapter are:

- for lampholders P54, P54M self-threading screws with cross head 2,2 x 9,5 mm (art. 512);
- for lampholder P65 self-threading screws with cross head  $2.2 \times 13$  mm (art. 513).