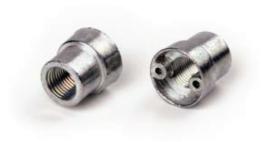

# 383

Thread depth

Thread depth

**384:** adapter, in white zinc-plated zamak, height 13 mm, threaded hole M10 x1 for very low tension lampholders, serie P54, P54M, P65.

384Z: adapter 384 with M3 dowel for nipple block.

**383:** adapter, white zinc-plated zamak, height 13 mm, threaded hole M8 x1 for very low tension lampholders, serie P54, P54M, P65.

383Z: adapter 383 with M3 dowel for nipple block.

• Weight: 8 g.