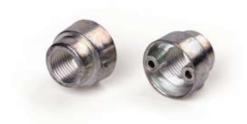

# 385

Thread depth

Thread depth

**378:** adapter, in white zinc-plated zamak, height 20,5 mm, threaded hole M10 x1 for very low tension lampholders, serie P54, P54M, P65 and P80.

378Z: adapter 378 with M3 dowel for nipple block.

**385:** adapter, in white zinc-plated zamak, height 17,5 mm, threaded hole M10 x1 for very low tension lampholders, serie P54, P54M and P65.

385Z: adapter 378 with M3 dowel for nipple block.

• Weight: 10 g.