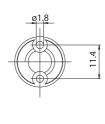

## Note:

the screws to fix the lampholders on the adapter are:

- for lampholders P54, P54M and P80 self-threading screws with cross head 2,2 x 9,5 mm (art. 512);
- for lampholder P65 self-threading screws with cross head 2,2 x 13 mm (art. 513).

## Note:

the screws to fix the lampholder on the adapter are:

- for lampholders P54 and P54M self-threading screws with cross head 2,2 x 9,5 mm (art. 512);
- for lampholder P65 self-threading screws with cross head 2,2 x 13 mm (art. 513).

## Note:

the screws to fix the lampholder on the adapter are:

- for lampholders P54, P54M self-threading screws with cross head 2,2 x 9,5 mm (art. 512);
- for lampholder P65 self-threading screws with cross head  $2.2 \times 13$  mm (art. 513).

## Note

the screws to fix the lampholder on the adapter are:

- for lampholders P54, P54M self-threading screws with cross head 2,2 x 9,5 mm (art. 512);
- for lampholder P65 self-threading screws with cross head  $2.2 \times 13$  mm (art. 513).