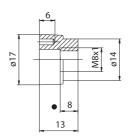

**383:** adapter, white zinc-plated zamak, height 13 mm, threaded hole M8 x1 for very low tension lampholders, serie P54, P54M, P65.

383Z: adapter 383 with M3 dowel for nipple block.

• Weight: 8 g.

## Note

the screws to fix the lampholder on the adapter are:

- for lampholders P54, P54M self-threading screws with cross head 2,2 x 9,5 mm (art. 512);
- for lampholder P65 self-threading screws with cross head  $2.2 \times 13$  mm (art. 513).