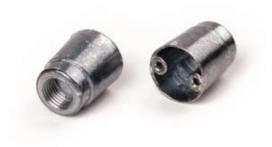

# 385

Thread depth

Thread depth

**378:** adapter, in white zinc-plated zamak, height 20,5 mm, threaded hole M10 x1 for very low tension lampholders, serie P54, P54M, P65 and P80.

378Z: adapter 378 with M3 dowel for nipple block.