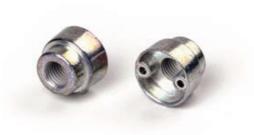

# 383

Thread depth

Thread depth

**384:** adapter, in white zinc-plated zamak, height 13 mm, threaded hole M10 x1 for very low tension lampholders, serie P54, P54M, P65.

384Z: adapter 384 with M3 dowel for nipple block.

**383:** adapter, white zinc-plated zamak, height 13 mm, threaded hole M8 x1 for very low tension lampholders, serie P54, P54M, P65.

383Z: adapter 383 with M3 dowel for nipple block.

• Weight: 8 g.