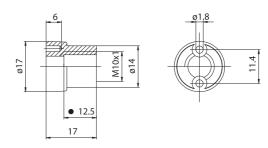

**385:** adapter, in white zinc-plated zamak, height 17,5 mm, threaded hole M10 x1 for very low tension lampholders, serie P54, P54M and P65.

385Z: adapter 378 with M3 dowel for nipple block.

• Weight: 10 g.