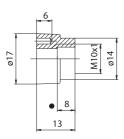

# 385

Thread depth

Thread depth

**378:** adapter, in white zinc-plated zamak, height 20,5 mm, threaded hole M10 x1 for very low tension lampholders, serie P54, P54M, P65 and P80.

378Z: adapter 378 with M3 dowel for nipple block.

**385:** adapter, in white zinc-plated zamak, height 17,5 mm, threaded hole M10 x1 for very low tension lampholders, serie P54, P54M and P65.

385Z: adapter 378 with M3 dowel for nipple block.

• Weight: 10 g.

# 383

Thread depth

Thread depth

**384:** adapter, in white zinc-plated zamak, height 13 mm, threaded hole M10 x1 for very low tension lampholders, serie P54, P54M, P65.

384Z: adapter 384 with M3 dowel for nipple block.

**383:** adapter, white zinc-plated zamak, height 13 mm, threaded hole M8 x1 for very low tension lampholders, serie P54, P54M, P65.

383Z: adapter 383 with M3 dowel for nipple block.

• Weight: 8 g.