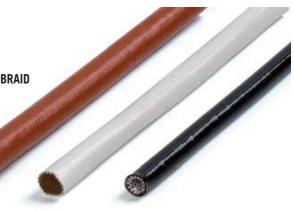

## **SLEEVES IN SILICONE + FIBERGLASS BRAID**

Working temperature:

Working voltage:

Approval marks:

Type:

| ELASTIC | <b>SLEEVE IN</b> | SILICONE + | FIBERGLASS | BRAID |
|---------|------------------|------------|------------|-------|
|---------|------------------|------------|------------|-------|

T 200°C

4,0 kV

(UL on demand)

• Codes and diameters table:

| Code   | Diameter<br>D mm | Thickness<br>S mm |
|--------|------------------|-------------------|
| BCE020 | 2,0              | 0,60              |
| BCE025 | 2,5              | 0,60              |
| BCE030 | 3,0              | 0,60              |