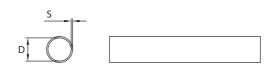

T 200°C

4,0 kV

(UL on demand)

• Codes and diameters table:

| Code   | Diameter<br>D mm | Thickness<br>S mm |
|--------|------------------|-------------------|
| BCE020 | 2,0              | 0,60              |
| BCE025 | 2,5              | 0,60              |
| BCE030 | 3,0              | 0,60              |