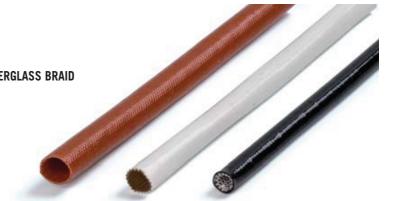

## **SLEEVES IN SILICONE + FIBERGLASS BRAID**

SLEEVE IN SILICONE + FIBERGLASS BRAID Type:

Working temperature: T 200°C

4,0 kV Working voltage:

Approval marks: (UL on demand)

• Codes and diameters table:

| Code    | Diameter<br>D mm | Thickness<br>S mm |
|---------|------------------|-------------------|
| BCS4020 | 2,0              | 0,35              |
| BCS4025 | 2,5              | 0,40              |
| BCS4030 | 3,0              | 0,40              |
| BCS4035 | 3,5              | 0,40              |
| BCS4040 | 4,0              | 0,50              |
| BCS4050 | 5,0              | 0,50              |
| BCS4060 | 6,0              | 0,50              |
| BCS4070 | 7,0              | 0,50              |
| BCS4080 | 8,0              | 0,50              |
| BCS4090 | 9,0              | 0,65              |
| BCS4100 | 10,0             | 0,65              |
| BCS4120 | 12,0             | 0,65              |
| BCS4140 | 14,0             | 0,65              |
| BCS4160 | 16,0             | 0,65              |