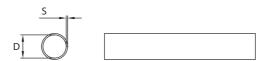

## **SLEEVES IN SILICONE + FIBERGLASS BRAID**

SLEEVE IN SILICONE + FIBERGLASS BRAID Type:

Working temperature: T 200°C

4,0 kV Working voltage:

Approval marks: (UL on demand)

• Codes and diameters table:

| Code    | Diameter<br>D mm | Thickness<br>S mm |
|---------|------------------|-------------------|
| BCS4020 | 2,0              | 0,35              |
| BCS4025 | 2,5              | 0,40              |
| BCS4030 | 3,0              | 0,40              |
| BCS4035 | 3,5              | 0,40              |
| BCS4040 | 4,0              | 0,50              |
| BCS4050 | 5,0              | 0,50              |
| BCS4060 | 6,0              | 0,50              |
| BCS4070 | 7,0              | 0,50              |
| BCS4080 | 8,0              | 0,50              |
| BCS4090 | 9,0              | 0,65              |
| BCS4100 | 10,0             | 0,65              |
| BCS4120 | 12,0             | 0,65              |
| BCS4140 | 14,0             | 0,65              |
| BCS4160 | 16,0             | 0,65              |