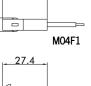

## **CONNECTOR PLUG MALE + SOCKET FEMALE** TO FIX IN PANELS WITH 1, 2, 3 AND 4 POLES

250 V 8 A T -20°C +120°C

CRIMPED 0,50 ÷ 1,00 mm<sup>2</sup> **IP20** 

- Connection device built with plug male + socket female to fix in panels with safety retaining tooth against the accidental opening: -external envelope in neutral PA6 V2. -terminals in tin-plated brass, crimped (or to be crimped) to the supplied cables.
- Device suitable for the supply connection of lighting fixture from the power unit to the source.
- The device can be connected both with singleconductor cables and multi-conductors cables (for the cables, refer to "Section 9" of this catalogue).
- M04M1: 1 pole male plug. M04F1: 1 pole female socket. M04M2: 2 poles male plug. M04F2: 2 poles female socket. M04M3: 3 poles male plug. M04F3: 3 poles female socket. MO4M4: 4 poles male plug. MO4F4: 4 poles female socket.
- Fixing scheme: