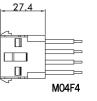

## **CONNECTOR PLUG MALE + SOCKET FEMALE** TO FIX IN PANELS WITH 1, 2, 3 AND 4 POLES

250 V 8 A T -20°C +120°C

CRIMPED 0,50 ÷ 1,00 mm<sup>2</sup> **IP20** 

- Connection device built with plug male + socket female to fix in panels with safety retaining tooth against the accidental opening: -external envelope in neutral PA6 V2. -terminals in tin-plated brass, crimped (or to be crimped) to the supplied cables.
- Device suitable for the supply connection of lighting fixture from the power unit to the source.
- The device can be connected both with singleconductor cables and multi-conductors cables (for the cables, refer to "Section 9" of this catalogue).
- M04M1: 1 pole male plug. M04F1: 1 pole female socket. M04M2: 2 poles male plug. M04F2: 2 poles female socket. M04M3: 3 poles male plug. M04F3: 3 poles female socket. MO4M4: 4 poles male plug. MO4F4: 4 poles female socket.
- Fixing scheme:

0

õ

6

õ

14.7

27.4

27.4

27.4