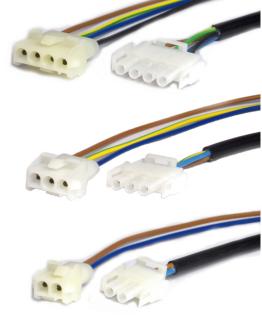

## **CONNECTOR PLUG MALE + SOCKET FEMALE** TO FIX IN PANELS WITH 1, 2, 3 AND 4 POLES

250 V 8 A T -20°C +120°C

CRIMPED 0,50 ÷ 1,00 mm<sup>2</sup> **IP20** 

- Connection device built with plug male + socket female to fix in panels with safety retaining tooth against the accidental opening: -external envelope in neutral PA6 V2. -terminals in tin-plated brass, crimped (or to be crimped) to the supplied cables.
- Device suitable for the supply connection of lighting fixture from the power unit to the source.
- The device can be connected both with singleconductor cables and multi-conductors cables (for the cables, refer to "Section 9" of this catalogue).
- M04M1: 1 pole male plug. M04F1: 1 pole female socket. M04M2: 2 poles male plug. M04F2: 2 poles female socket. M04M3: 3 poles male plug. M04F3: 3 poles female socket. MO4M4: 4 poles male plug. MO4F4: 4 poles female socket.
- Fixing scheme: