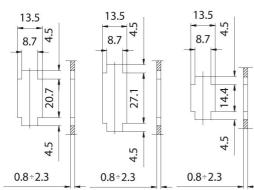

## **CONNECTOR PLUG MALE + SOCKET FEMALE** TO FIX IN PANELS WITH 1, 2, 3 AND 4 POLES

250 V 8 A T -20°C +120°C

CRIMPED 0,50 ÷ 1,00 mm<sup>2</sup> **IP20** 

- Connection device built with plug male + socket female to fix in panels with safety retaining tooth against the accidental opening: -external envelope in neutral PA6 V2. -terminals in tin-plated brass, crimped (or to be crimped) to the supplied cables.
- Device suitable for the supply connection of lighting fixture from the power unit to the source.
- The device can be connected both with singleconductor cables and multi-conductors cables (for the cables, refer to "Section 9" of this catalogue).
- M04M1: 1 pole male plug. M04F1: 1 pole female socket. M04M2: 2 poles male plug. M04F2: 2 poles female socket. M04M3: 3 poles male plug. M04F3: 3 poles female socket. MO4M4: 4 poles male plug. MO4F4: 4 poles female socket.
- Fixing scheme: