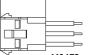

## **CONNECTOR PLUG MALE + SOCKET FEMALE** TO FIX IN PANELS WITH 1, 2, 3 AND 4 POLES

250 V 8 A T -20°C +120°C

CRIMPED 0,50 ÷ 1,00 mm<sup>2</sup> **IP20** 

- Connection device built with plug male + socket female to fix in panels with safety retaining tooth against the accidental opening: -external envelope in neutral PA6 V2. -terminals in tin-plated brass, crimped (or to be crimped) to the supplied cables.
- Device suitable for the supply connection of lighting fixture from the power unit to the source.
- The device can be connected both with singleconductor cables and multi-conductors cables (for the cables, refer to "Section 9" of this catalogue).
- M04M1: 1 pole male plug. M04F1: 1 pole female socket. M04M2: 2 poles male plug. M04F2: 2 poles female socket. M04M3: 3 poles male plug. M04F3: 3 poles female socket. MO4M4: 4 poles male plug. MO4F4: 4 poles female socket.
- Fixing scheme: