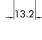

## **CONNECTOR PLUG MALE + SOCKET FEMALE** TO FIX IN PANELS WITH 1, 2, 3 AND 4 POLES

250 V 8 A T -20°C +120°C

CRIMPED 0,50 ÷ 1,00 mm<sup>2</sup> **IP20** 

- Connection device built with plug male + socket female to fix in panels with safety retaining tooth against the accidental opening: -external envelope in neutral PA6 V2. -terminals in tin-plated brass, crimped (or to be crimped) to the supplied cables.
- Device suitable for the supply connection of lighting fixture from the power unit to the source.
- The device can be connected both with singleconductor cables and multi-conductors cables (for the cables, refer to "Section 9" of this catalogue).
- M04M1: 1 pole male plug. M04F1: 1 pole female socket. M04M2: 2 poles male plug. M04F2: 2 poles female socket. M04M3: 3 poles male plug. M04F3: 3 poles female socket. MO4M4: 4 poles male plug. MO4F4: 4 poles female socket.
- Fixing scheme:

20,4

26.7

M04F2

M04F3