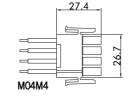

## **CONNECTOR PLUG MALE + SOCKET FEMALE** TO FIX IN PANELS WITH 1, 2, 3 AND 4 POLES

250 V 8 A T -20°C +120°C

CRIMPED 0,50 ÷ 1,00 mm<sup>2</sup> **IP20** 

- Connection device built with plug male + socket female to fix in panels with safety retaining tooth against the accidental opening: -external envelope in neutral PA6 V2. -terminals in tin-plated brass, crimped (or to be crimped) to the supplied cables.
- Device suitable for the supply connection of lighting fixture from the power unit to the source.
- The device can be connected both with singleconductor cables and multi-conductors cables (for the cables, refer to "Section 9" of this catalogue).
- M04M1: 1 pole male plug. M04F1: 1 pole female socket. M04M2: 2 poles male plug. M04F2: 2 poles female socket. M04M3: 3 poles male plug. M04F3: 3 poles female socket. MO4M4: 4 poles male plug. MO4F4: 4 poles female socket.
- Fixing scheme:

20,4

26.7

M04F2

M04F3