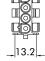

## **CONNECTOR PLUG MALE + SOCKET FEMALE** TO FIX IN PANELS WITH 1, 2, 3 AND 4 POLES

250 V 8 A T -20°C +120°C

CRIMPED 0,50 ÷ 1,00 mm<sup>2</sup> **IP20** 

- Connection device built with plug male + socket female to fix in panels with safety retaining tooth against the accidental opening: -external envelope in neutral PA6 V2. -terminals in tin-plated brass, crimped (or to be crimped) to the supplied cables.
- Device suitable for the supply connection of lighting fixture from the power unit to the source.
- The device can be connected both with singleconductor cables and multi-conductors cables (for the cables, refer to "Section 9" of this catalogue).
- M04M1: 1 pole male plug. M04F1: 1 pole female socket. M04M2: 2 poles male plug. M04F2: 2 poles female socket. M04M3: 3 poles male plug. M04F3: 3 poles female socket. MO4M4: 4 poles male plug. MO4F4: 4 poles female socket.
- Fixing scheme:

20,4

26.7

M04F2

M04F3