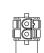

## **CONNECTOR PLUG MALE + SOCKET FEMALE** TO FIX IN PANELS WITH 1, 2, 3 AND 4 POLES

250 V 8 A T -20°C +120°C

CRIMPED 0,50 ÷ 1,00 mm<sup>2</sup> **IP20** 

- Connection device built with plug male + socket female to fix in panels with safety retaining tooth against the accidental opening: -external envelope in neutral PA6 V2. -terminals in tin-plated brass, crimped (or to be crimped) to the supplied cables.
- Device suitable for the supply connection of lighting fixture from the power unit to the source.
- The device can be connected both with singleconductor cables and multi-conductors cables (for the cables, refer to "Section 9" of this catalogue).
- M04M1: 1 pole male plug. M04F1: 1 pole female socket. M04M2: 2 poles male plug. M04F2: 2 poles female socket. M04M3: 3 poles male plug. M04F3: 3 poles female socket. MO4M4: 4 poles male plug. MO4F4: 4 poles female socket.
- Fixing scheme: