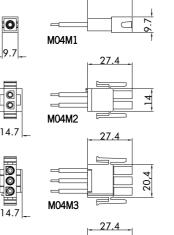

## **CONNECTOR PLUG MALE + SOCKET FEMALE** TO FIX IN PANELS WITH 1, 2, 3 AND 4 POLES

250 V 8 A T -20°C +120°C

CRIMPED 0,50 ÷ 1,00 mm<sup>2</sup> **IP20** 

- Connection device built with plug male + socket female to fix in panels with safety retaining tooth against the accidental opening: -external envelope in neutral PA6 V2. -terminals in tin-plated brass, crimped (or to be crimped) to the supplied cables.
- Device suitable for the supply connection of lighting fixture from the power unit to the source.
- The device can be connected both with singleconductor cables and multi-conductors cables (for the cables, refer to "Section 9" of this catalogue).
- M04M1: 1 pole male plug. M04F1: 1 pole female socket. M04M2: 2 poles male plug. M04F2: 2 poles female socket. M04M3: 3 poles male plug. M04F3: 3 poles female socket. MO4M4: 4 poles male plug. MO4F4: 4 poles female socket.
- Fixing scheme:

0

õ

6

õ

14.7

27.4

27.4

27.4

20,4

26.7

M04F2

M04F3