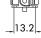

## **CONNECTOR PLUG MALE + SOCKET FEMALE** TO FIX IN PANELS WITH 1, 2, 3 AND 4 POLES

250 V 8 A T -20°C +120°C

CRIMPED 0,50 ÷ 1,00 mm<sup>2</sup> **IP20** 

- Connection device built with plug male + socket female to fix in panels with safety retaining tooth against the accidental opening: -external envelope in neutral PA6 V2. -terminals in tin-plated brass, crimped (or to be crimped) to the supplied cables.
- Device suitable for the supply connection of lighting fixture from the power unit to the source.
- The device can be connected both with singleconductor cables and multi-conductors cables (for the cables, refer to "Section 9" of this catalogue).
- M04M1: 1 pole male plug. M04F1: 1 pole female socket. M04M2: 2 poles male plug. M04F2: 2 poles female socket. M04M3: 3 poles male plug. M04F3: 3 poles female socket. MO4M4: 4 poles male plug. MO4F4: 4 poles female socket.
- Fixing scheme:

0

õ

6

õ

14.7

27.4

27.4

27.4