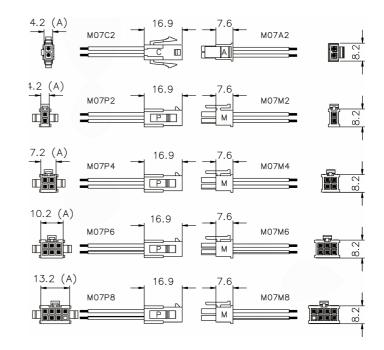

M07A2: 2 poles male plug. M07M2: 2 poles male plug. M07M4: 4 poles male plug. M07M6: 6 poles male plug. M07M8: 8 poles male plug.

M07C2: 2 poles female socket to fix in panel. M07P2: 2 poles female socket to fix in panel. M07P4: 4 poles female socket to fix in panel. M07P6: 6 poles female socket to fix in panel. M07P8: 8 poles female socket to fix in panel.