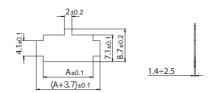

ainst the accidental opening:
  - external envelope in black PA66.
  - -terminals in tin-plated phosphorous bronze crimped (or to be crimped) to the supply cables.
- Device suitable for the supply connection of LEDs lighting fixture from the power unit to the source.
- The device can be connected both with single-conductor cables and multi-conductors cables (for the cables, refer to "Section 9" of this catalogue).

M07A2: 2 poles male plug. M07M2: 2 poles male plug. M07M4: 4 poles male plug. M07M6: 6 poles male plug. M07M8: 8 poles male plug.

M07C2: 2 poles female socket to fix in panel. M07P2: 2 poles female socket to fix in panel. M07P4: 4 poles female socket to fix in panel. M07P6: 6 poles female socket to fix in panel. M07P8: 8 poles female socket to fix in panel.



· Fixing scheme