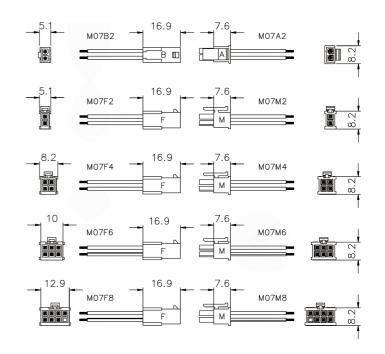

M07A2: 2 poles male plug.
M07M2: 2 poles male plug.
M07M4: 4 poles male plug.
M07M6: 6 poles male plug.
M07M8: 8 poles male plug.

M07B2: 2 poles female socket.
M07F2: 2 poles female socket.
M07F4: 4 poles female socket.
M07F6: 6 poles female socket.
M07F8: 8 poles female socket.