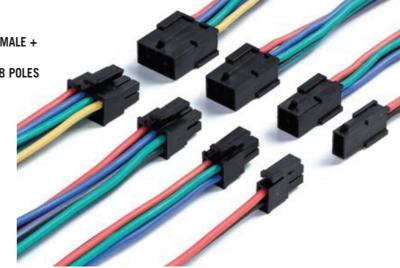

## CONNECTORS PLUG AND SOCKET FOR LEDS APPLICATION

2010

Type:

CONNECTOR PLUG MALE +

**SOCKET FEMALE** 

WITH 2, 4, 6 AND 8 POLES

Rated voltage: Rated current: Working temperature: Type of clamps to connect the cables: Clamps connecting capacity: Protection degree (IP): Approval marks:

T -20°C +120°C

CRIMPED

0,25 ÷ 0,50 mm²

IP20

48 V

3 A

- Connection device built with plug male + socket female with safety retaining tooth against the accidental opening:
  - -external envelope in black PA66.
  - -terminals in tin-plated phosphorous bronze crimped (or to be crimped) to the supply cables.
- Device suitable for the supply connection of LEDs lighting fixture from the power unit to the source.
- The device can be connected both with single-conductor cables and multi-conductors cables (for the cables, refer to "Section 9" of this catalogue).