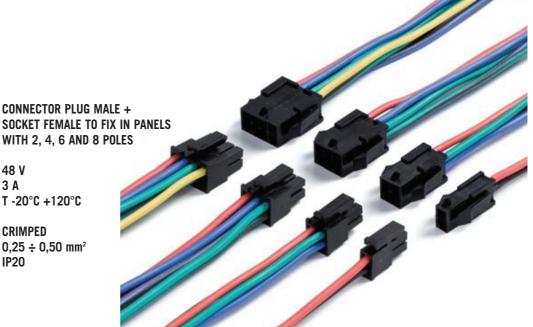

## M07-

2010

Type:

Rated voltage: Rated current: Working temperature: Type of clamps to connect the cables: Clamps connecting capacity: Protection degree (IP): Approval marks:

**SOCKET FEMALE TO FIX IN PANELS** WITH 2, 4, 6 AND 8 POLES

48 V 3 A

T -20°C +120°C

**CRIMPED** 

0,25 ÷ 0,50 mm<sup>2</sup>

**IP20** 

- Connection device built with plug male + socket female to fix in panels with safety retaining tooth against the accidental opening:
  - external envelope in black PA66.
  - -terminals in tin-plated phosphorous bronze crimped (or to be crimped) to the supply cables.
- Device suitable for the supply connection of LEDs lighting fixture from the power unit to the source.
- The device can be connected both with single-conductor cables and multi-conductors cables (for the cables, refer to "Section 9" of this catalogue).