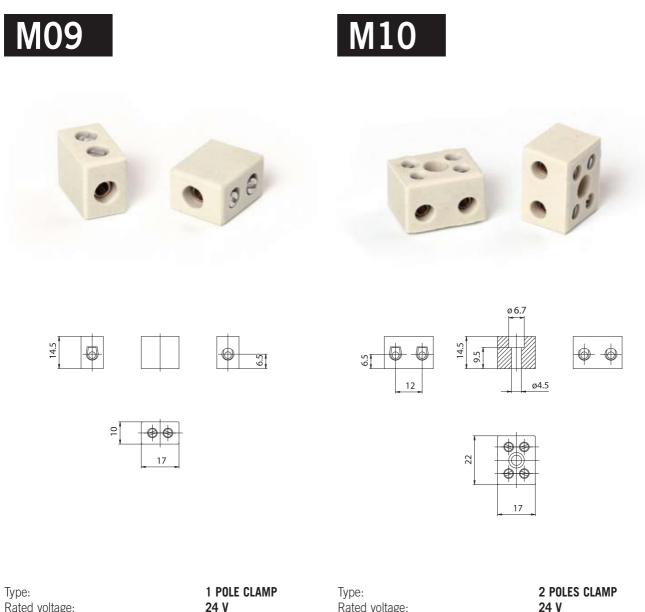

## **CONNECTING DEVICES**

Rated voltage: Rated current: Working temperature: Type of clamps: Clamps connecting capacity:

- Porcelain body.
  Brass bush clamps.
  Slot head screws in zinc-plated iron.
- Weight: 7 g.

Note: to tighten the clamps screws, use a screwdriver with max. diameter 4 mm.

8 A

T 300°C

**SCREW CLAMPS** 

0,50 ÷ 1,50 mm<sup>2</sup>

Rated voltage: Rated current: Working temperature: Type of clamps: Clamps connecting capacity: 2 POLES CLAMP 24 V 8 A T 300°C SCREW CLAMPS 0,50 ÷ 1,50 mm<sup>2</sup>

- Porcelain body.
  Brass bush clamps.
  Slot head screws in zinc-plated iron.
- Weight: 15 g.

Note: to tighten the clamps screws, use a screwdriver with max. diameter 4 mm.

• Eventual fixing by the central hole diameter 4,5 mm (if M4 screw is used, the head diameter has to be less than 6,5 mm).