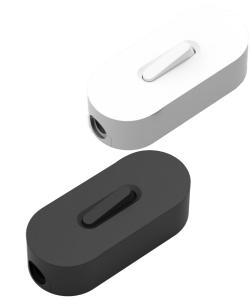

M60AN: switch in version with black envelope M60AB: switch in version with white envelope

• Table of cables connectable to the switch:

| Insulation               | Shape | Section                  | Temperature                 | Туре   | Code   |
|--------------------------|-------|--------------------------|-----------------------------|--------|--------|
| PVC + PVC                | flat  | 2 x 0,75 mm²             | T70°C                       | FRDR   | RSP7T  |
| TRANSPARENT<br>PVC + PVC | round | 2 x 0.75 mm²             | T70°C                       | FROR   | RS27T  |
| TRANSPARENT              | Tound | 2 x 0,7 5 mm             | 170 0                       | TROM   | 10271  |
| FEP + PVC<br>TRANSPARENT | flat  | 2 x 0,75 mm²             | T70°C<br>(T180°C the cores) | FR5FDR | BSP7T  |
| FEP + PVC<br>TRANSPARENT | round | 2 x 0,75 mm <sup>2</sup> | T70°C<br>(T180°C the cores) | FR5FOR | B\$27T |

The switch of M60A- Unico series must be supplied already provided with cables.