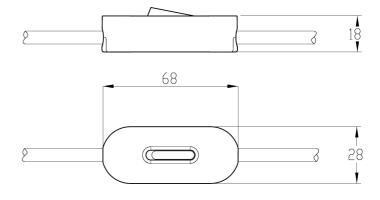

## **SWITCH SERIES "UNICO"**

Switch:

SWITCH FOR TABLE LAMPS **SERIES "UNICO"** 

| Rated voltage:<br>Rated current:<br>Insulation class: | 250 Vac<br>2 (1) A<br>II |
|-------------------------------------------------------|--------------------------|
| Type of clamps for cables                             |                          |
| connection:                                           | CRIMPED CLAMPS           |
| Clamps connecting capacity:                           | 0.75 mm <sup>2</sup>     |
| Protection degree:                                    | IP40                     |
| In conformity to the standards:                       | EN 61058-2               |
| In conformity to the requirements                     |                          |
| of the directive:                                     | 2014/35/EU               |
| Approval marks:                                       | IMQ                      |

- Envelopes in ABS.
- Rocker button in PC.
- Contact-holding insert in PA6.
- Cable clamp bridge in PA66. Contacts in brass and phosphorous bronze.

Closing screws in zinc-plated iron (screws not to be dismantled / one way). Screw-covering plate in ABS.