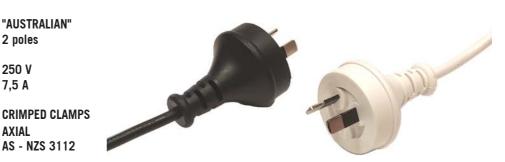

## **PLUGS**

Cable exit:

Plug: "AUSTRALIAN"

2 poles

AXIAL

Rated voltage: 250 V Rated current: 7,5 A

Type of clamps for cables connection:

In conformity to the standards: AS - NZS 3112

Approval marks: NSW

• Table of the cables connected to the plug:

| Insulation | Shape | Sections<br>mm <sup>2</sup> | Temperature | Dimension ±0,2 | Туре      |
|------------|-------|-----------------------------|-------------|----------------|-----------|
| PVC + PVC  | round | 2 x 0,75 mm <sup>2</sup>    | T70°C       | ø 5,4          | H03VV-F   |
| PVC + PVC  | flat  | 2 x 0,75 mm <sup>2</sup>    | T70°C       | 5,6 x 3,5      | H03VVH2-F |
| PVC + PVC  | round | 2 x 0,75 mm <sup>2</sup>    | T70°C       | ø 6,2          | H05VV-F   |

- Body in injected thermoplastic PVC. Brass contacts.
- Table of the available colours:

 $\mathbf{B} = \text{white}$ 

N = black