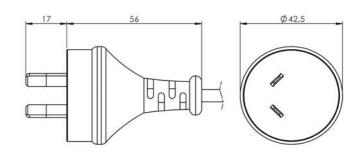

## **PLUGS**

Cable exit:

Plug: "AUSTRALIAN"

2 poles

AXIAL

Rated voltage: 250 V Rated current: 7,5 A

Type of clamps for cables connection:

In conformity to the standards: AS - NZS 3112

- Body in injected thermoplastic PVC. Brass contacts.
- Table of the available colours:

 $\mathbf{B} = \text{white}$ 

N = black