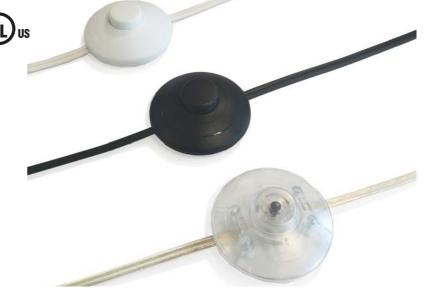

Note: on customer's request, it is possible to supply the switch connected with plugs and cables.

- Polycarbonate body.
   Raw or nickel-plated phosphorous bronze or brass contacts.
   Spring clamps (push-in insertion).
- Table of the available colours:

**T** = transparent

 $\mathbf{B} = \text{white}$ 

 $\mathbf{N} = black$ 

- Other colours on request.