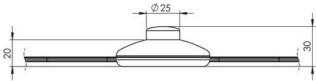

## M88-UL

Switch: SWITCH

FOR FLOOR LAMPS

Rated voltage: 120 V
Rated current: 3 A

Type of clamps for cables connection:

SPRING CLAMPS (push-in insertion)

Clamps connecting capacity: 18 AWG

UL 61058-1