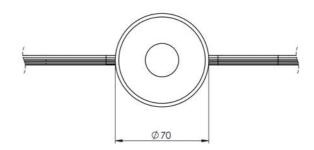

## M88-UL

Switch: SWITCH

FOR FLOOR LAMPS

Rated voltage: 120 V
Rated current: 3 A

Type of clamps for cables connection:

SPRING CLAMPS (push-in insertion)

Clamps connecting capacity: 18 AWG

UL 61058-1