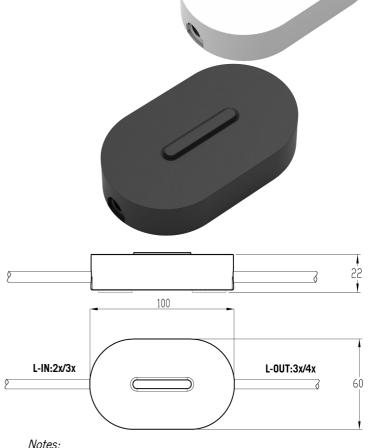

| Insulation | Shape | Section<br>mm <sup>2</sup>        | Temperature | Туре      | Code           |
|------------|-------|-----------------------------------|-------------|-----------|----------------|
| PVC + PVC  | round | L-IN: 2 x 0,75<br>L-OUT: 3 x 0,75 | T70°C       | H03VV-F   | RR27-<br>RRT7- |
| PVC + PVC  | round | L-IN: 2 x 0,75<br>L-OUT: 3 x 0,75 | T90°C       | H03V2V2-F | RH27-<br>RHT7- |
| PVC + PVC  | round | L-IN: 3 x 0,75<br>L-OUT: 4 x 0,75 | T70°C       | H03VV-F   | RR37-<br>RR47- |
| PVC + PVC  | round | L-IN: 3 x 0,75<br>L-OUT: 4 x 0,75 | T90°C       | H03V2V2-F | RH37-<br>RH47- |

## Notes:

- Rewireable push switch.
- · It is possible to supply the push switch, normally open, connected to a wiring with a plug with cable length and working of the free ends according to customer's specifications.
- Envelopes in ABS. Push button in PC. Cable clamp bridge in PA66. Electronic board with support in FR4. Closing screws in zinc-plated iron. Screw-covering plate in ABS. Supporting pads in rubber.