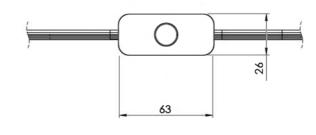

## M95-UL

Switch: SWITCH

**FOR TABLE LAMPS** 

Rated voltage: 125 V
Rated current: 3 A

Type of clamps for cables connection:

**CRIMPED CLAMPS** 

Clamps connecting capacity: 18 AWG

In conformity to the standards: IEC 61058-1