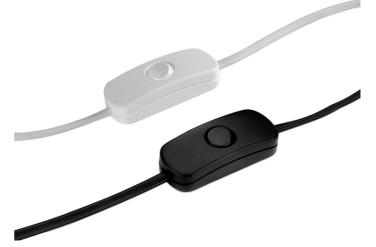

## M95-UL

Switch: SWITCH

**FOR TABLE LAMPS** 

Rated voltage: 125 V
Rated current: 3 A

Type of clamps for cables connection:

**CRIMPED CLAMPS** 

Clamps connecting capacity: 18 AWG

In conformity to the standards: IEC 61058-1

The switch of M95-UL series, must be supplied already provided with cables.

Note: on customer's request, it is possible to supply the switch connected with plugs and cables.

- Envelopes in Polyamide, Rocker button in PBT. Contacts in brass and phosphorous bronze.
- Table of the available colours: