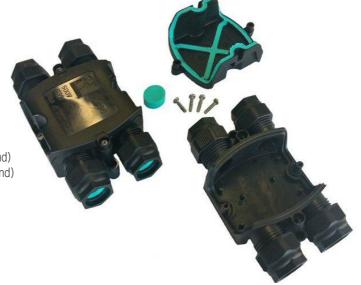

4 LINES WATERTIGHT CONNECTION DEVICE

nr. 1 line in nr. 3 lines out T -20°C + 60°C IP68 (0,5 bar) EN 60998-1

**EN 60335** (for the cable gland) **EN 50262** (for the cable gland)

2014/35/EU

- Watertight connection device:
- -external envelope in PA66.
- -gasket in EPDM.
- -cable glands with gaskets in silicone for cables with diameter between 7 and 13 mm.
- -screws to close the device in stainless steel.
- Device useful to connect the power cable (mains power) with three exit cables (parallel connection of lighting fixtures) suitable for lighting fixtures in outdoor applications.

**M98Z4:** 4 ways watertight device, dimension 110 x 165 x h30 mm, with 24 mm hex cable glands for cables with diameter from 7 mm to 13 mm.

- The device can be connected to multi-conductor cables (see "Section 9 cables" of this catalogue suggested cables with external sheath in rubber as per table here below).
- Lengths of the cables connecting to the device and freehands workings of the cable, on customer's request.