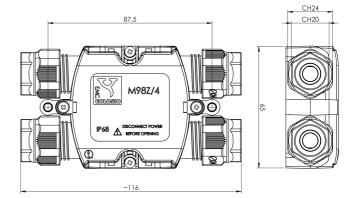

**M98Z4:** 4 ways watertight device, dimension 110 x 165 x h30 mm, with 24 mm hex cable glands for cables with diameter from 7 mm to 13 mm.

- The device can be connected to multi-conductor cables (see "Section 9 cables" of this catalogue suggested cables with external sheath in rubber as per table here below).
- Lengths of the cables connecting to the device and freehands workings of the cable, on customer's request.