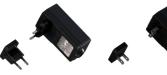

## **SWITCHING POWER ADAPTER FOR LEDS**

## UE79-18W/12V-N

 $C \in$ 

SWITCHING POWER ADAPTER Type: for LEDs 18W 12V

90÷264 V AC (50-60Hz) Input voltage:

12 V DC Output voltage: 1,5 A Maximum output current: 18 W Maximum power: Max 0,3 W Standby power: Level V Power efficiency:

Type of power plug: Interchangeable plugs for Europe and USA

Female socket foreseen for Type of output connection:

EN61347-1 - EN61347-2-13 - EN55015 - EN61000-3-2 -In conformity to the standards:

EN61000-3-3 - EN61000-4-5 - EN61000-4-4 - EN61547 -EN62493 / UL8750 / GB17743, GB19510.1 - GB19510.14

connectors M79- or M79C-

In conformity to the requirements of the directives and regulations:

2014/35/EU - 2014/30/EU -

2009/125/EC

GS-TÜV cULus CCC Approval marks:

· Interchangeable plugs supplied with the power adapter:

United Kingdom plug China plug Australian plug

- · Outgoing connection foreseen with female socket for connector M79 (ref. page 805) or M79C (ref. page 805.1)
- Table of the available colours:
- N = black