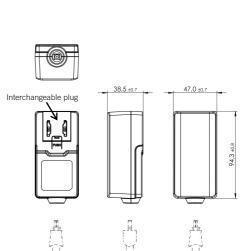

Type of power plug: Interchangeable plugs for Europe and USA

Female socket foreseen for Type of output connection:

EN61347-1 - EN61347-2-13 - EN55015 - EN61000-3-2 -In conformity to the standards:

EN61000-3-3 - EN61000-4-5 - EN61000-4-4 - EN61547 -EN62493 / UL8750 / GB17743, GB19510.1 - GB19510.14

United Kingdom plug China plug Australian plug

- · Outgoing connection foreseen with female socket for connector M79 (ref. page 805) or M79C (ref. page 805.1)
- Table of the available colours:
- N = black