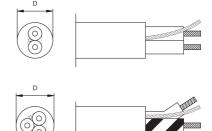

Approval marks: cULus Listed

PROCESSED WIRE FILE E221012

RESPOOLED WIRE (IL) FILE E221012

• AWG and multiple table of the cores:

| Code  | AWG    | Conductor<br>strand | Cores colours* | Shape | Dimension<br>±0,2 mm |
|-------|--------|---------------------|----------------|-------|----------------------|
| WV28T | 2 x 18 | 48 x 0,15           | n b            | round | ø 6,4                |
| WV38T | 3 x 18 | 48 x 0,15           | n b v          | round | ø 6,6                |

- Other AWG on request.
- \* Colours table of the cores: n = black b = white

v = green

- cULus approval printing engraved, without ink, on the sheath.
- Table of available colours: **T** = transparent / clear (with Aluminum/Silver tape between cores and sheath)