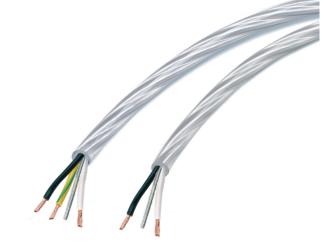

## MULTI-CONDUCTOR CABLES IN PVC + PVC TRANSPARENT/CLEAR cULus

Type of insulation: PVC + PVC SVT

Working temperature: T 105°C

Type of conductor: RED COPPER Working voltage: 300 V

In conformity to the standards: UL 62/1581 CSA 22.2 (FT2)

Approval marks: cULus Listed

PROCESSED WIRE FILE E221012

RESPOOLED WIRE (IL) FILE E221012

• AWG and multiple table of the cores:

| Code  | AWG    | Conductor<br>strand | Cores colours* | Shape | Dimension<br>±0,2 mm |
|-------|--------|---------------------|----------------|-------|----------------------|
| WV28T | 2 x 18 | 48 x 0,15           | n b            | round | ø 6,4                |
| WV38T | 3 x 18 | 48 x 0,15           | n b v          | round | ø 6,6                |