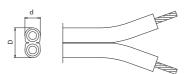

## PROCESSED WIRE (UL) FILE E221012 RESPOOLED WIRE (UL) FILE E221012

• AWG and multiple table of the cores:

| Code  | AWG    | Conductor<br>strand | Shape | Dimension<br>±0,2 mm |
|-------|--------|---------------------|-------|----------------------|
| YD28- | 2 x 18 | 48 x 0,15           | flat  | 3,6 x 7,2            |

- Other AWG on request.
- \* The polarization of the cores is given with a rifling on one of the two conductors.

- **T** = transparent
- N = black
- **B** = white
- Other colours on request.

for transparent version)