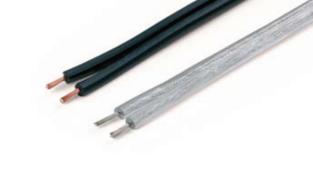

- Other AWG on request.
- \* The polarization of the cores is given with a rifling on one of the two conductors.

- **T** = transparent
- N = black
- **B** = white
- Other colours on request.

for transparent version)

E - 9095

**TIN-PLATED COPPER** (TIN-PLATED COPPER

300 V UL 62/1581 CSA 22.2

cULus Listed

**PVC SPT-2** 

T 105°C