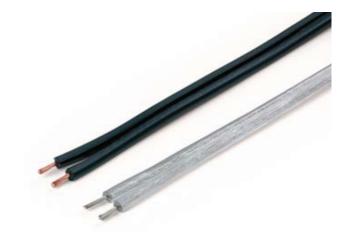

- Other AWG on request.
- \* The polarization of the cores is given with a rifling on one of the two conductors.

- Table of available colours:
- **T** = transparent
- N = black
- $\mathbf{B} = \text{white}$
- Other colours on request.