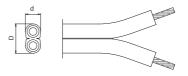

Approval marks: **cULus** Listed

PROCESSED WIRE (UL) FILE E221012

RESPOOLED WIRE (IL) FILE E221012

• AWG and multiple table of the cores:

| Code  | AWG    | Conductor<br>strand | Shape | Dimension<br>±0,2 mm |
|-------|--------|---------------------|-------|----------------------|
| YU28- | 2 x 18 | 48 x 0,15           | flat  | 2,8 x 5,6            |

- Other AWG on request.
- \* The polarization of the cores is given with a rifling on one of the two conductors.

- Table of available colours:
- **T** = transparent
- N = black
- $\mathbf{B} = \text{white}$
- Other colours on request.